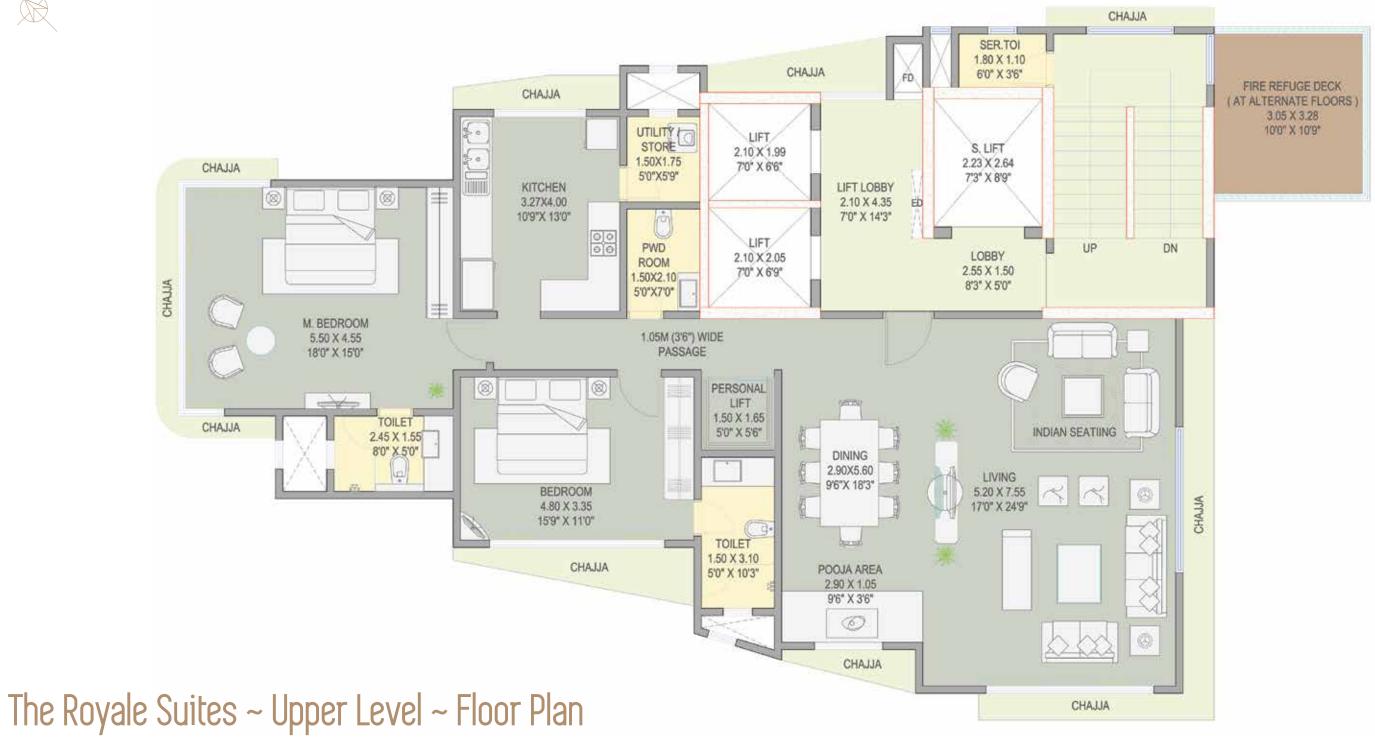

# The Royale Suites

4BHK DUPLEX. 9TH TO 20TH FLOOR. 2429 SQ FT. CARPET AREA

22 STORIES. 16 RESIDENTIAL LEVELS. 11 APARTMENTS. 1 EXCLUSIVE ADDRESS

# The Royale Suites

These lavish 4 bedroom duplex apartments are spread across 2429 sq ft. carpet area. These suites offer a very grand and enviable sea facing living room of over 650 sq ft. that overlook the Queen's Necklace, lush green Hanging Gardens, the Babulnath Mandir and the old world Parsi colony. The large kitchen with its connected store and utility space is sure to bring out the chef in you, while the well placed powder bath and luxurious bedrooms highlight the finer nuances of the design. Each of these suites come with a personal home elevator connecting the lower level to the upper. The lower level houses a very beautifully designed spacious master bedroom spread over 520 sq ft. carpet area with a big walk in wardrobe and bath. Residents of these suites also have the entire lift lobby space available to themselves. These duplexes are alternatively spread out over levels 9 to 20. These suites can easily be converted to 5BHK to accomodate larger families.