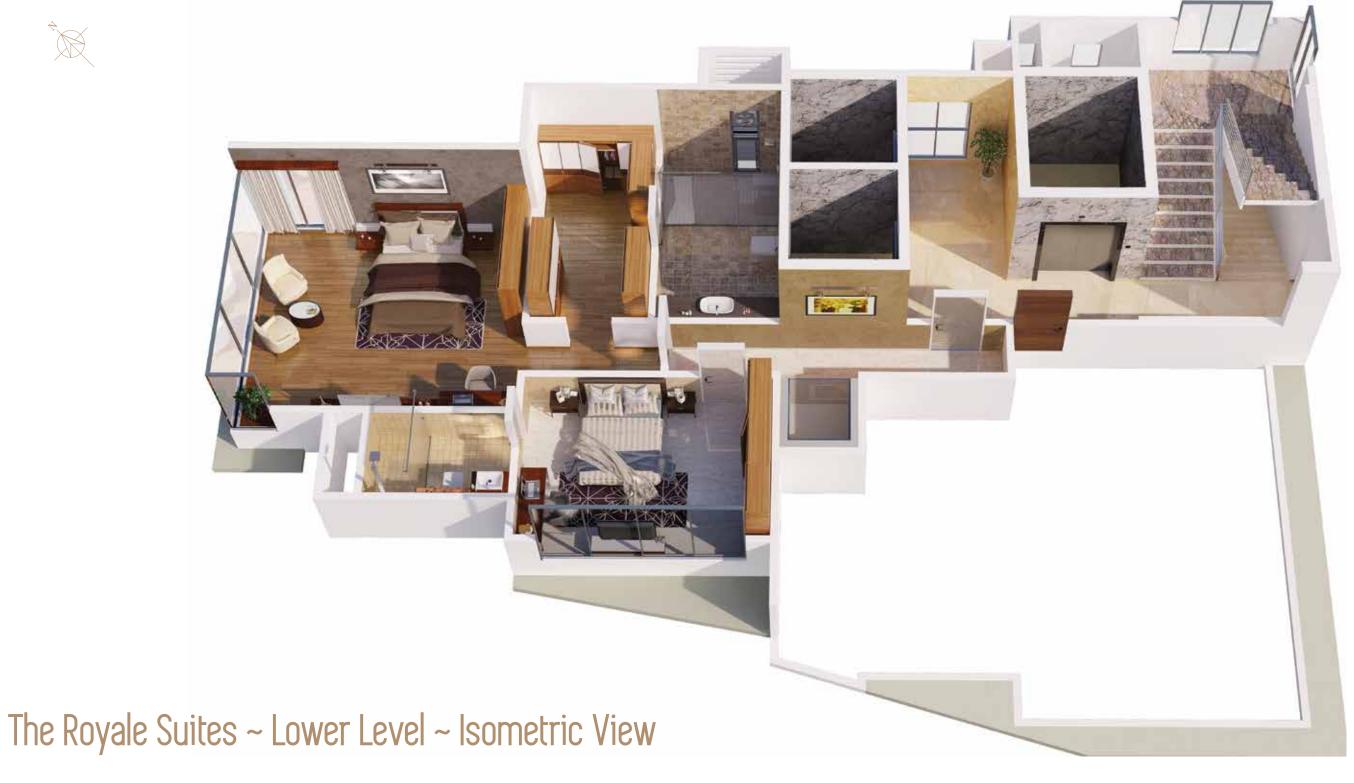

# The Royale Suites

4BHK DUPLEX. 9TH TO 20TH FLOOR. 2429 SQ FT. CARPET AREA

22 STORIES. 16 RESIDENTIAL LEVELS. 11 APARTMENTS. 1 EXCLUSIVE ADDRESS

# The Royale Suites

These lavish 4 bedroom duplex apartments are spread across 2429 sq ft. carpet area. These suites offer a very grand and enviable sea facing living room of over 650 sq ft. that overlook the Queen's Necklace, lush green Hanging Gardens, the Babulnath Mandir and the old world Parsi colony. The large kitchen with its connected store and utility space is sure to bring out the chef in you, while the well placed powder bath and luxurious bedrooms highlight the finer nuances of the design. Each of these suites come with a personal home elevator connecting the lower level to the upper. The lower level houses a very beautifully designed spacious master bedroom spread over 520 sq ft. carpet area with a big walk in wardrobe and bath. Residents of these suites also have the entire lift lobby space available to themselves. These duplexes are alternatively spread out over levels 9 to 20. These suites can easily be converted to 5BHK to accomodate larger families.