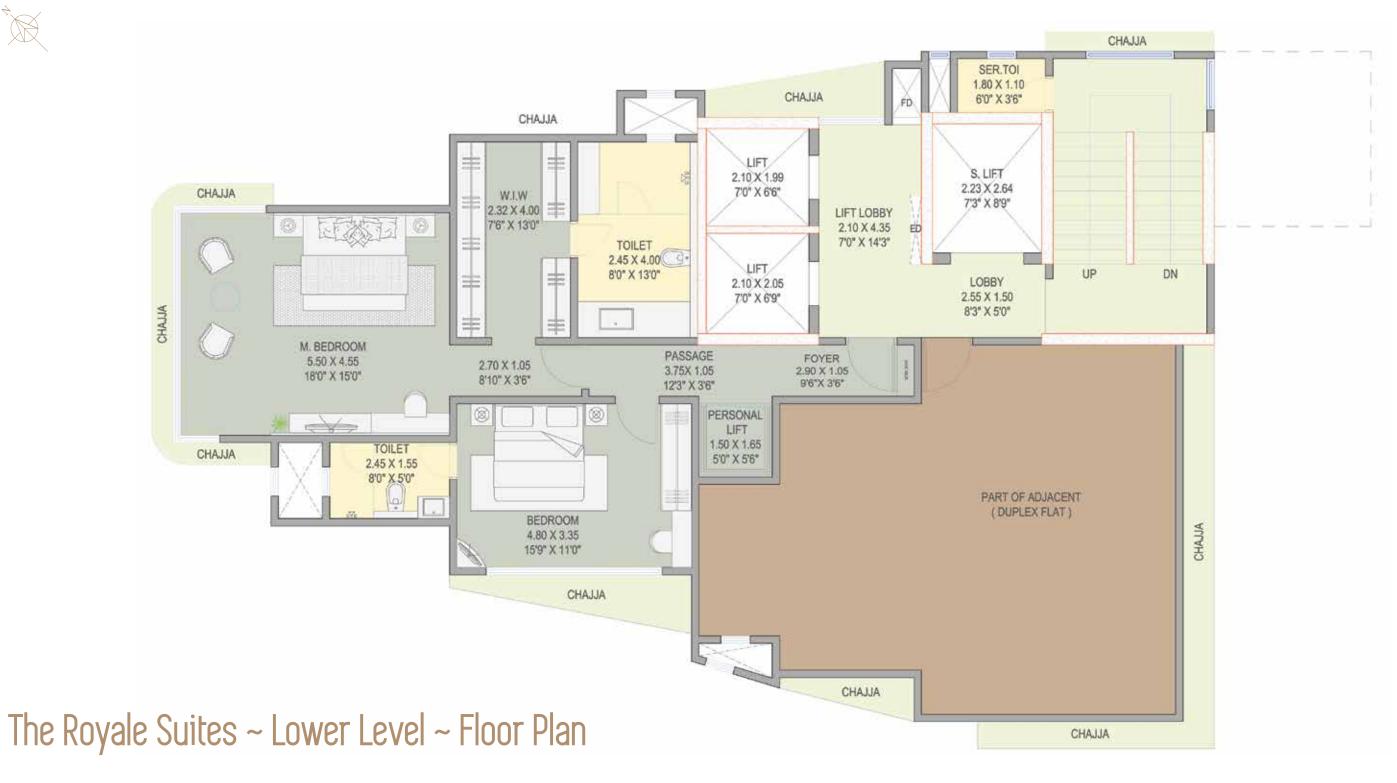

# The Royale Suites

4BHK DUPLEX. 9TH TO 20TH FLOOR. 2429 SQ FT. CARPET AREA

22 STORIES. 16 RESIDENTIAL LEVELS. 11 APARTMENTS. 1 EXCLUSIVE ADDRESS

# The Royale Suites

These lavish 4 bedroom duplex apartments are spread across 2429 sq ft. carpet area. These suites offer a very grand and enviable sea facing living room of over 650 sq ft. that overlook the Queen's Necklace, lush green Hanging Gardens, the Babulnath Mandir and the old world Parsi colony. The large kitchen with its connected store and utility space is sure to bring out the chef in you, while the well placed powder bath and luxurious bedrooms highlight the finer nuances of the design. Each of these suites come with a personal home elevator connecting the lower level to the upper. The lower level houses a very beautifully designed spacious master bedroom spread over 520 sq ft. carpet area with a big walk in wardrobe and bath. Residents of these suites also have the entire lift lobby space available to themselves. These duplexes are alternatively spread out over levels 9 to 20. These suites can easily be converted to 5BHK to accomodate larger families.

### The Master Bedroom 520 Sq Ft.

MAHARERA Registration No. P51900002722 Also available at website: maharera.mahaonline.gov.in

TRIUMPH

The South Bay, 31, Hughes Road, Mumbai 400 007 www.thesouthbay.in | +91 70 4512 1282