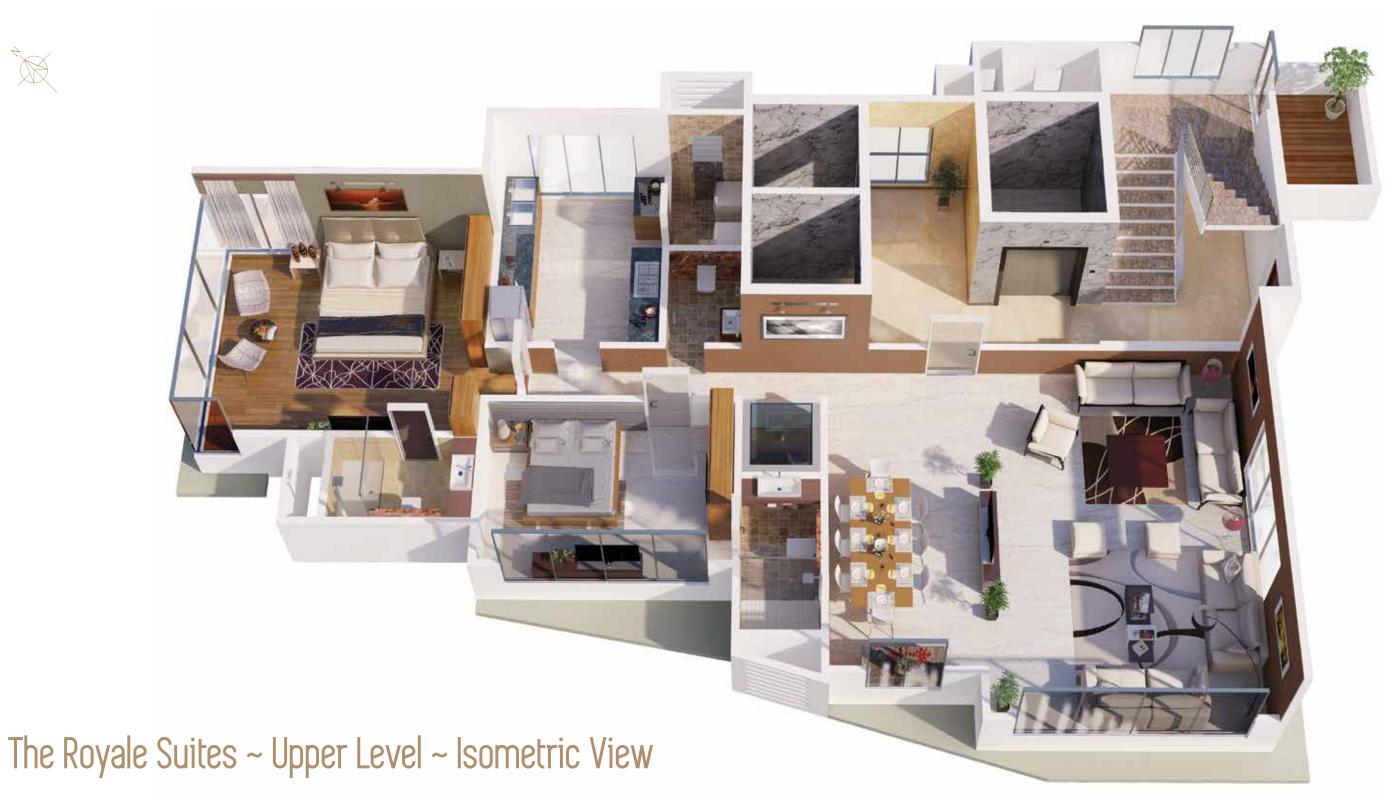

# The Royale Suites

4BHK DUPLEX. 9TH TO 20TH FLOOR. 2429 SQ FT. CARPET AREA

22 STORIES. 16 RESIDENTIAL LEVELS. 11 APARTMENTS. 1 EXCLUSIVE ADDRESS

# The Royale Suites

These lavish 4 bedroom duplex apartments are spread across 2429 sq ft. carpet area. These suites offer a very grand and enviable sea facing living room of over 650 sq ft. that overlook the Queen's Necklace, lush green Hanging Gardens, the Babulnath Mandir and the old world Parsi colony. The large kitchen with its connected store and utility space is sure to bring out the chef in you, while the well placed powder bath and luxurious bedrooms highlight the finer nuances of the design. Each of these suites come with a personal home elevator connecting the lower level to the upper. The lower level houses a very beautifully designed spacious master bedroom spread over 520 sq ft. carpet area with a big walk in wardrobe and bath. Residents of these suites also have the entire lift lobby space available to themselves. These duplexes are alternatively spread out over levels 9 to 20. These suites can easily be converted to 5BHK to accomodate larger families.